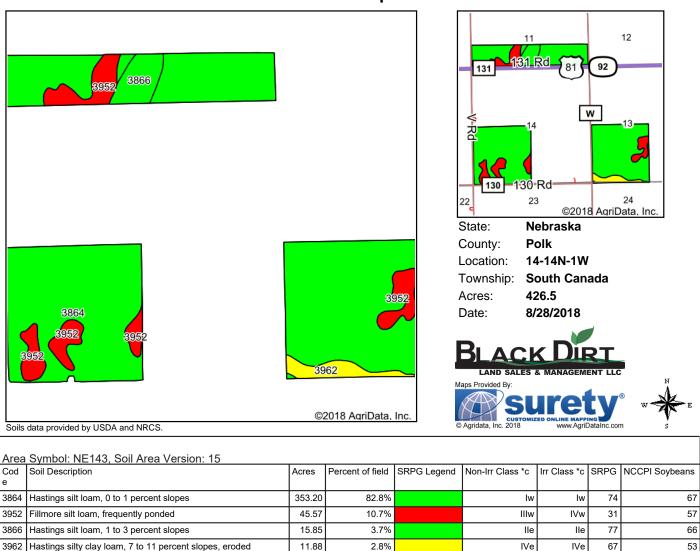

### **FARM LAND** Shelby, Nebraska | Polk County, Nebraska

PROPERTY: **437 Acres (+/-) in 3 Parcels** Located within one mile of each other (1–2 miles east of Shelby)

Weighted Average

69.3

65.5

FOR SALE

Soils Map

\*c: Using Capabilities Class Dominant Condition Aggregation Method

Soils data provided by USDA and NRCS.

We obtained the information above from sources we believe to be reliable. However, we make no guarantee, warranty or representation about it. It is submitted subject to the possibility of errors, omissions, change of price, rental or other conditions, prior sale, lease or financing, or withdrawal without notice. We include projections, opinions, assumptions or estimates for example only, and they may not represent current or future performance of the property. You and your tax and legal advisors should conduct your own investigation of the property and transaction.