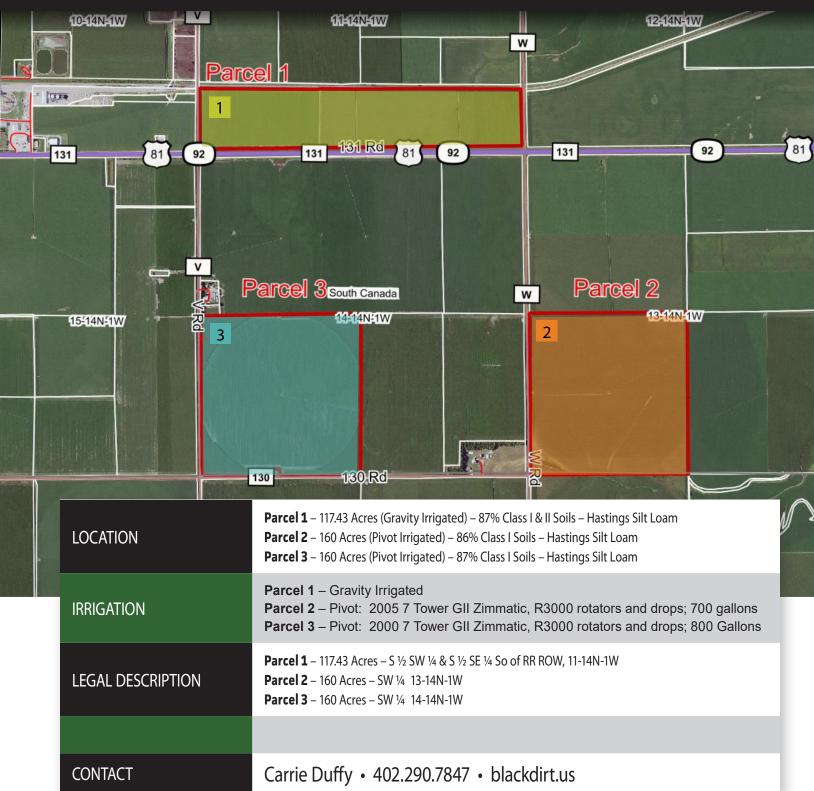

# **FARM LAND**

Shelby, Nebraska | Polk County, Nebraska

#### PROPERTY: 437 Acres (+/-) in 3 Parcels Located within one mile of each other (1-2 miles east of Shelby)

FOR SALE

We obtained the information above from sources we believe to be reliable. However, we make no guarantee, warranty or representation about it. It is submitted subject to the possibility of errors, omissions, change of price, rental or other conditions, prior sale, lease or financing, or withdrawal without notice. We include projections, opinions, assumptions or estimates for example only, and they may not represent current or future performance of the property. You and your tax and legal advisors should conduct your own investigation of the property and transaction.

### **FARM LAND** Shelby, Nebraska | Polk County, Nebraska

PROPERTY: **437 Acres (+/-) in 3 Parcels** Located within one mile of each other (1–2 miles east of Shelby)

Weighted Average

69.3

65.5

FOR SALE

Soils Map