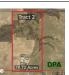

## #3 - Tract 2 - 79.72 Acres

79.72 acres of mostly tillable ground with some timber, parcel has a dilapidated mobile home and outbuildings, in Macoupin County 4.5 miles west of Gillespie, IL on Highway 16, PPN: 10-000-296-00.\*Bidders will place their bids on this lot on a PER ACRE basis. The winning bidder will be responsible for paying the final bid price x the total acres offered for sale; Ex: Final bid of \$5,000 x 79.72 acres = \$398,600. This is the amount due by the winning bidder. Notes: Personal Property in pictures is not included in sale. Complete legal description available upon request. All information is considered accurate, but not verified. Item Location: Shipman, IL 62685 Equipment Sold "AS IS, WHERE IS":