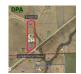

#### #2 - Tract 1 - 80 Acres

80 acres of mostly tillable ground with little timber, in Macoupin County 4.5 miles west of Gillespie, IL on Highway 16, PPN: 10-000-300-00.\*Bidders will place their bids on this lot on a PER ACRE basis. The winning bidder will be responsible for paying the final bid price x the total acres offered for sale; Ex: Final bid of  $$5,000 \times 80$  acres = \$400,000. This is the amount due by the winning bidder. Notes: Personal Property in pictures is not included in sale. Complete legal description available upon request. All information is considered accurate, but not verified. Item Location: Shipman, IL 62685 Equipment Sold "AS IS, WHERE IS":