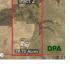

### #4 - Tract 3 - 39.86 Acres

39.86 acres of mostly tillable ground with little timber in Macoupin County, 4.5 miles west of Gillespie, IL on Highway 16, PPN: 10-000-298-00.\*Bidders will place their bids on this lot on a PER ACRE basis. The winning bidder will be responsible for paying the final bid price x the total acres offered for sale; Ex: Final bid of \$5,000 x 39.86 acres = \$199,300. This is the amount due by the winning bidder. Notes: Personal Property in pictures is not included in sale. Complete legal description available upon request. All information is considered accurate, but not verified. Item Location: Shipman, IL 62685 Equipment Sold "AS IS, WHERE IS":